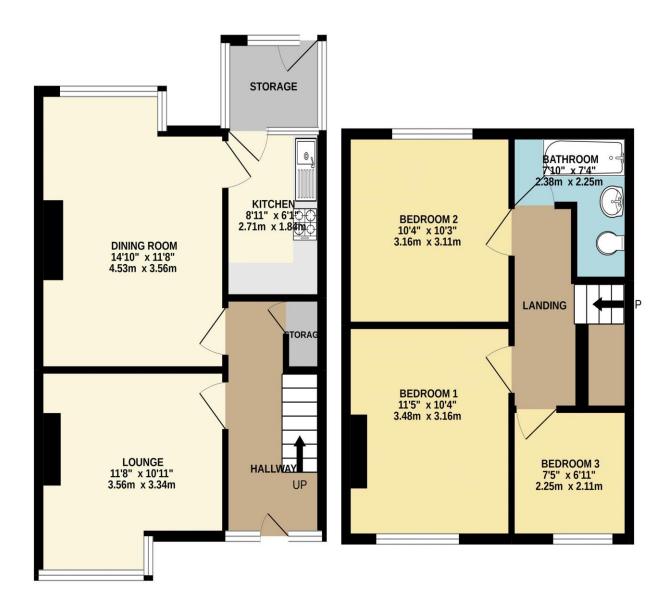

GROUND FLOOR 434 sq.ft. (40.3 sq.m.) approx. 1ST FLOOR 376 sq.ft. (34.9 sq.m.) approx.

TOTAL FLOOR AREA: 810 sq.ft. (75.2 sq.m.) approx.

Whilst every attempt has been made to ensure the accuracy of the floorplan contained here, measurements of doors, windows, rooms and any other items are approximate and no responsibility is taken for any error, omission or mis-statement. This plan is for illustrative purposes only and should be used as such by any prospective purchaser. The services, systems and appliances shown have not been tested and no guarantee as to their operability or efficiency can be given.